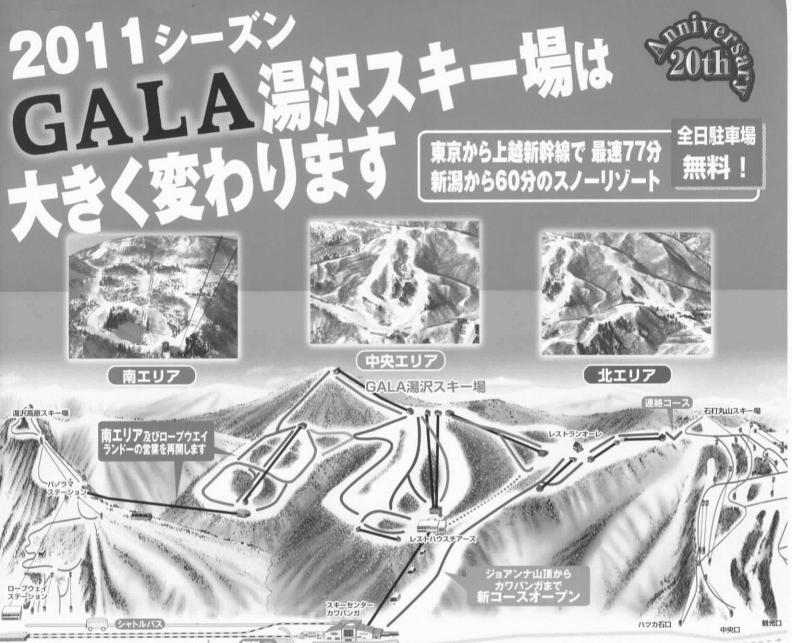

#### \*2011年GALA湯沢スキー場ご案内

東京から上越新幹線で最速77分、一気に標高800mのゲレンデに!!

身軽に手ぶらでOK!最新モデルのレンタルをご用意してお待ちしております。

新たにオープンする下山コースや、再開する南エリアなど、魅力的にリニューアルするゲレンデは、初心者から上級者まで大満足の3エリア17コース。隣接する湯沢高原・石打丸山とのアクセスも再開、広大なエリアで思う存分お楽しみいただけます。

約7km

南エリアの営業再開により、湯沢高原・GALA湯沢・石打丸山間で山頂でのアクセス可能に!!壮大なエリアでの滑走をお楽しみください。

## 全長2.5kmのロングコースが新たに誕生!!

Chariot (シャリオ) 山頂からスキーセンターカワバンガまで、約2.5km の新コースをオープンします。ご期待ください。